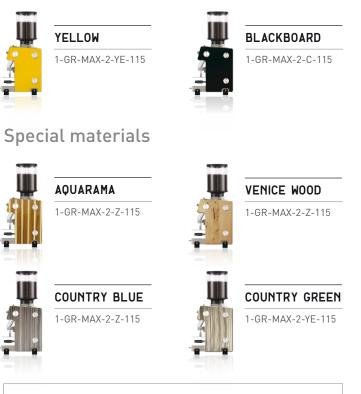

CUSTOM Customize your Max: besides its standard Yellow and Blackboard versions, the grinder can come in a wide range of colours and materials.

**#INNOVATIONS 4U!** 

absystems.ca

🗗 🔘 🕞

Custom colors and materials available upon request.

**#INNOVATIONS 4U!** 

GLASS

1-GR-MAX-2-Z-115