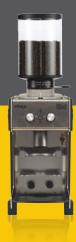

**PERFORMANCE** The 65 mm flat burrs provide an extremely precise cut. The grinder can be used in Competition or Programmed mode.

**COMPACT** Outstanding performance in a small space: 160W x 510H x 250D.

## GRINDER MAX

| dimensions (w x h x d) | 160 x 510 x 250 mm |
|------------------------|--------------------|
| grinding capacity      | approx. 4 g/sec    |
| hopper capacity        | 600 g              |
| power consumption      | 500 W              |
| connected load         | 115 V - 60 Hz      |
| rotations/min.         | 1650 RPM           |
| grinding disc ø        | 65 mm              |
| weight                 | 11 kg              |