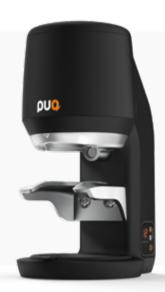

# PRESS

# M-LINE

## **SAVE SPACE** & GET ON TOP OF THINGS

We made the M-line to save counter space and to improve the consistency of your café significantly. They fit seamlessly under the grinders they are designed for and are compatible with many others too. If your favorite grinder is not listed here, you might find it makes a good fit after all on www.puqpress.com/compatibility.