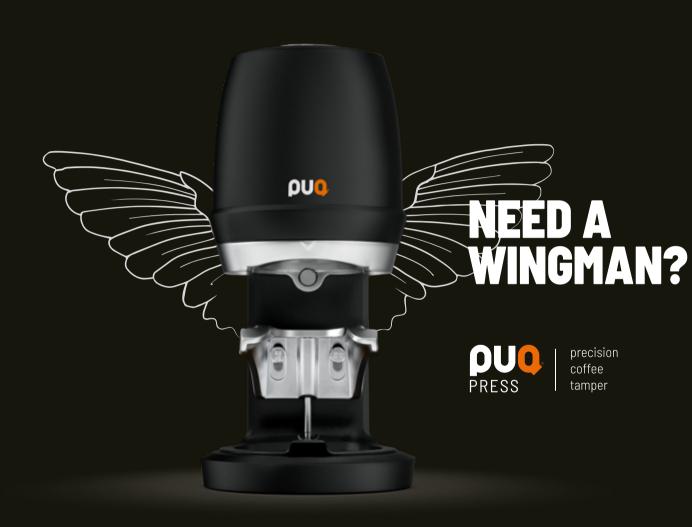

## THE TAMPER

Tamping is an important part of a barista's craft, but doing it by hand hundreds of times a day damages shoulders and wrists. So why not let Puqpress deliver the perfect tamp for you?

No strain or pain, more time for creativity, craftsmanship and customers.

# NO PRESSURE, NO PAIN, GAIN