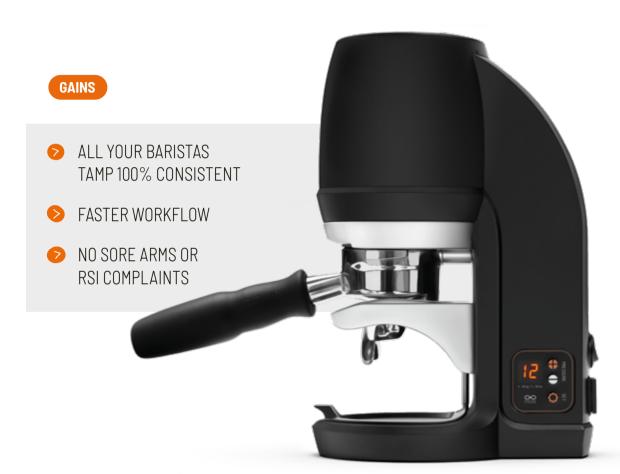

## THE TAMPER

Tamping is an important part of a barista's craft, but doing it by hand hundreds of times a day damages shoulders and wrists. So why not let Puqpress deliver the perfect tamp for you?

No strain or pain, more time for creativity, craftsmanship and customers.

# NO PRESSURE, NO PAIN, GAIN