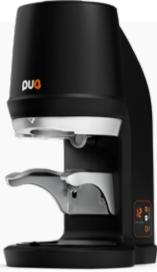

FOR YOU IF

Your coffee is (going to be) famous, and your customers come from far and wide. Our warranty covers unlimited tamps in 2 years.

| CAPACITY                | More than 10 kg of coffee per week        |
|-------------------------|-------------------------------------------|
| WARRANTY                | 2 year / Unlimited Tamps                  |
| COLOURS                 | Premium White & Premium Black             |
| TAMP PROFILES           | SPEEDY - PRECISION - SOFT - HULK - SINGLE |
| PRESSURE RANGE          | 5-30 kg                                   |
| NON STICK TAMPER FINISH | <b>O</b>                                  |
| FINE ADJUSTMENT         | <b>O</b>                                  |
| NAKED PORTAFILTER       |                                           |